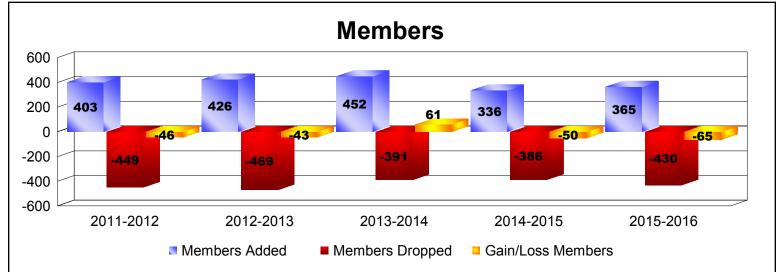

District 355 B3 As of June 2016 Cumulative

| Year      | New<br>Clubs | Dropped<br>Clubs | Gain/<br>Loss<br>Clubs | New<br>Members | Charter<br>Members | Reinstate<br>Members | Transfer<br>Members | Total<br>Member<br>Added | Total<br>Members<br>Dropped | Gain/<br>Loss<br>Members |
|-----------|--------------|------------------|------------------------|----------------|--------------------|----------------------|---------------------|--------------------------|-----------------------------|--------------------------|
| 2011-2012 | 1            | 0                | 1                      | 352            | 37                 | 11                   | 3                   | 403                      | -449                        | -46                      |
| 2012-2013 | 2            | -6               | -4                     | 333            | 73                 | 18                   | 2                   | 426                      | -469                        | -43                      |
| 2013-2014 | 1            | 0                | 1                      | 400            | 41                 | 7                    | 4                   | 452                      | -391                        | 61                       |
| 2014-2015 | 0            | 0                | 0                      | 318            | 1                  | 14                   | 3                   | 336                      | -386                        | -50                      |
| 2015-2016 | 1            | 0                | 1                      | 332            | 25                 | 8                    | 0                   | 365                      | -430                        | -65                      |
| Average   | 1            | -1               | 0                      | 347            | 35                 | 12                   | 2                   | 396                      | -425                        | -29                      |