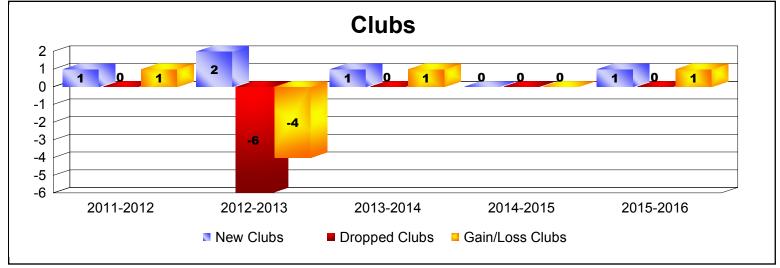

District 355 B3 As of June 2016 Cumulative

| Year      | New<br>Clubs | Dropped<br>Clubs | Gain/<br>Loss<br>Clubs | New<br>Members | Charter<br>Members | Reinstate<br>Members | Transfer<br>Members | Total<br>Member<br>Added | Total<br>Members<br>Dropped | Gain/<br>Loss<br>Members |
|-----------|--------------|------------------|------------------------|----------------|--------------------|----------------------|---------------------|--------------------------|-----------------------------|--------------------------|
| 2011-2012 | 1            | 0                | 1                      | 352            | 37                 | 11                   | 3                   | 403                      | -449                        | -46                      |
| 2012-2013 | 2            | -6               | -4                     | 333            | 73                 | 18                   | 2                   | 426                      | -469                        | -43                      |
| 2013-2014 | 1            | 0                | 1                      | 400            | 41                 | 7                    | 4                   | 452                      | -391                        | 61                       |
| 2014-2015 | 0            | 0                | 0                      | 318            | 1                  | 14                   | 3                   | 336                      | -386                        | -50                      |
| 2015-2016 | 1            | 0                | 1                      | 332            | 25                 | 8                    | 0                   | 365                      | -430                        | -65                      |
| Average   | 1            | -1               | 0                      | 347            | 35                 | 12                   | 2                   | 396                      | -425                        | -29                      |